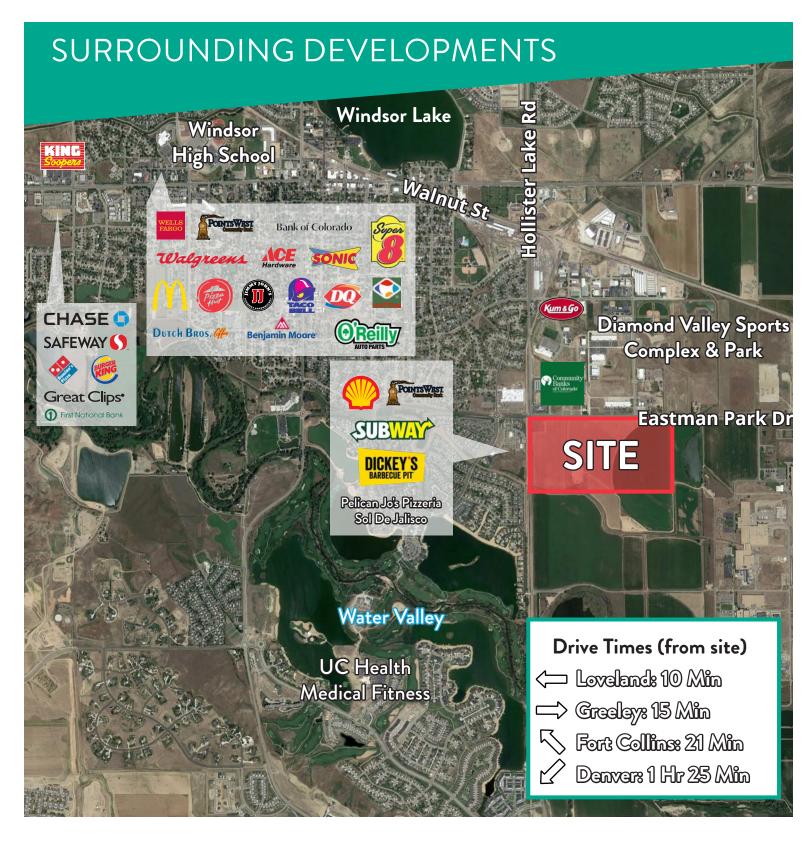

Tony Pierangeli **D** 303.390.5257 tony.pierangeli@srsre.com Sam Bell **D** 303.390.5235 sam.bell@srsre.com



# WINDSOR VILLAGE NEW RETAIL/MIXED-USE MASTER PLAN DEVELOPMENT



- Pads/multi-tenant building available
- High growth area and future home to 100,000 residents
- 250,000 visitors per year

• Only retail opportunity within 3,500 acre master plan development • Future Legends Sports Park - under construction with an estimated



### **PROPERTY OVERVIEW**

## SURROUNDING DEMOS



#### Land Size 50 Acres 2,178,000 SF

City/County Windsor/Weld

Zoning NGC (Neighborhood and General Commercial)

Pad Sizes 0.75 - 2 Acres (Flexible)

Utilities Installed to property line along Hwy 257

### Build to Suite Options

- For sale or lease
- Pads for sale or ground lease

| 15 Min Radius | Incre