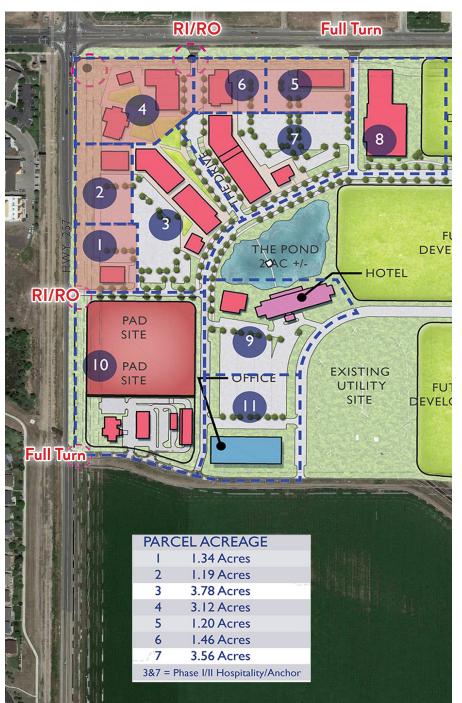

#### Land Size 50 Acres 2,178,000 SF

City/County Windsor/Weld

Zoning NGC (Neighborhood and General Commercial)

Pad Sizes 0.75 - 2 Acres (Flexible)

Utilities Installed to property line along Hwy 257