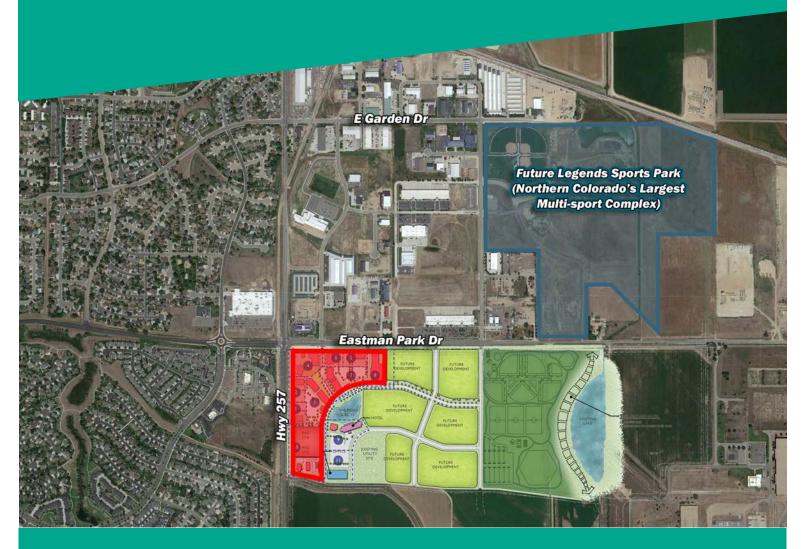

# WINDSOR VILLAGE NEW RETAIL/MIXED-USE MASTER PLAN DEVELOPMENT

- Pads/multi-tenant building available
- High growth area and future home to 100,000 residents
- 250,000 visitors per year

• Only retail opportunity within 3,500 acre master plan development • Future Legends Sports Park - under construction with an estimated